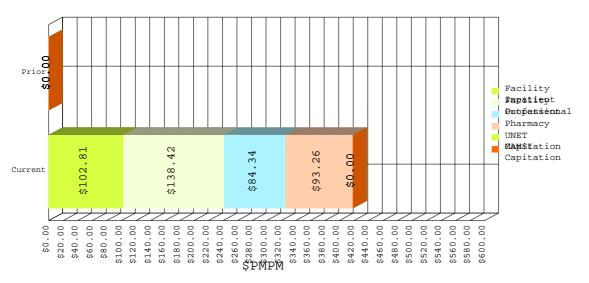

Claim Cost by Healthcare Cost Category

## Claim Cost by Healthcare Cost Category

Note: Professional Consists of Primary Care, OB/GYN, Specialty and Allied Health

Claim Cost by Healthcare Cost Category Detail

| Healthcare Cost Category Rollup | Prior -<br>Total Net<br>Paid |              | Prior - Total<br>Net Paid PMPM | Current -<br>Total Net Paid<br>PMPM | % Change<br>Total Net<br>Paid PMPM |
|---------------------------------|------------------------------|--------------|--------------------------------|-------------------------------------|------------------------------------|
| 1 Facility Inpatient            | \$34,616                     | \$5,609,449  | \$0.00                         | \$102.81                            | (100.0%)                           |
| 2 Facility Outpatient           | \$123,681                    | \$7,553,951  | \$0.00                         | \$138.45                            | (100.0%)                           |
| 3 Physician - Primary Care      | \$13,628                     | \$1,089,187  | \$0.00                         | \$19.96                             | (100.0%)                           |
| 4 Physician - OB/GYN            | \$1,104                      | \$314,950    | \$0.00                         | \$5.77                              | (100.0%)                           |
| 5 Physician - Specialty         | \$9,372                      | \$2,821,679  | \$0.00                         | \$51.72                             | (100.0%)                           |
| 6 Allied Health                 | \$13,660                     | \$375,577    | \$0.00                         | \$6.88                              | (100.0%)                           |
| 7 Managed Pharmacy              | \$3,710                      | \$5,082,274  | \$0.00                         | \$93.23                             | (100.0%)                           |
| Total                           | \$199,770                    | \$22,847,068 | \$0.00                         | \$418.83                            | (100.0%)                           |