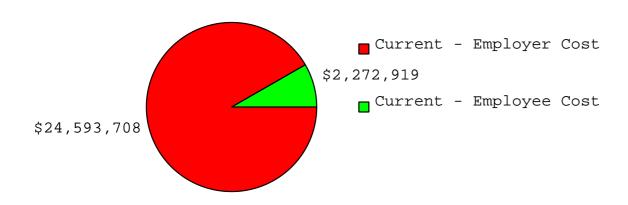

# Current - Medical Employer Cost Sharing

### Benefit Cost Sharing Detail

| Prior - Prior - Employer Cost Cost Sharing |       | Current -<br>Employer<br>Cost | Current -<br>Employer Cost<br>Sharing | % Change -<br>Employer Cost<br>Sharing |  |
|--------------------------------------------|-------|-------------------------------|---------------------------------------|----------------------------------------|--|
| \$492,366                                  | 96.6% | \$24,593,708                  | 91.5%                                 | (5.2%)                                 |  |