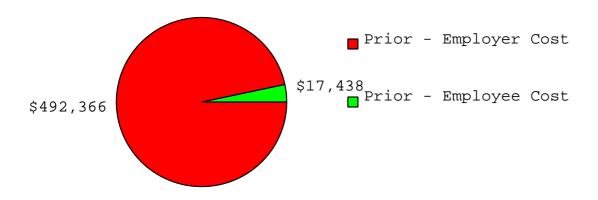

# Prior - Medical Employer Cost Sharing

### Benefit Cost Sharing Detail

| Prior - Prior - Employer Cost Cost Sharing |       | Current -<br>Employer<br>Cost | Current -<br>Employer Cost<br>Sharing | % Change -<br>Employer Cost<br>Sharing |  |
|--------------------------------------------|-------|-------------------------------|---------------------------------------|----------------------------------------|--|
| \$492,366                                  | 96.6% | \$24,593,708                  | 91.5%                                 | (5.2%)                                 |  |